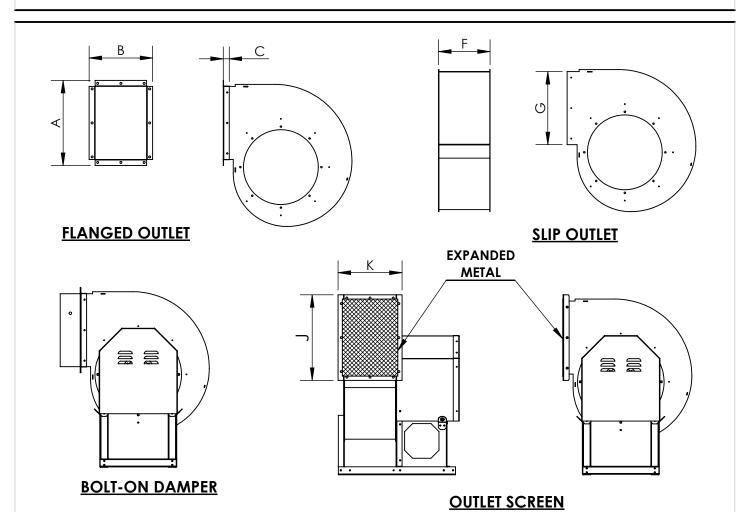

## **DIMENSIONAL DATA**

| SIZE | Α      | В        | С     | F        | G      | J      | K        |
|------|--------|----------|-------|----------|--------|--------|----------|
| 60   | 13     | 10 1/16  | 1 1/4 | 7 1/16   | 10     | 13 1/8 | 10 3/16  |
| 70   | 13     | 10 1/16  | 1 1/4 | 7 1/16   | 10     | 13 1/8 | 10 3/16  |
| 80   | 13     | 10 1/16  | 1 1/4 | 7 1/16   | 10     | 13 1/8 | 10 3/16  |
| 100  | 13     | 10 1/16  | 1 1/4 | 7 1/16   | 10     | 13 1/8 | 10 3/16  |
| 122  | 15 1/4 | 11 9/16  | 1 1/2 | 8 5/8    | 12 1/4 | 15 3/8 | 11 3/4   |
| 135  | 16 1/2 | 12 7/16  | 1 1/2 | 9 1/2    | 13 1/2 | 16 5/8 | 12 5/8   |
| 150  | 18     | 13 1/2   | 1 1/2 | 10 9/16  | 15     | 18 1/8 | 13 11/16 |
| 165  | 19 1/2 | 14 9/16  | 1 1/2 | 11 5/8   | 16 1/2 | 19 5/8 | 14 3/4   |
| 182  | 21 1/4 | 15 13/16 | 1 1/2 | 12 7/8   | 18 1/4 | 21 3/8 | 16       |
| 200  | 23     | 17 1/8   | 1 3/4 | 14 1/8   | 20     | 23 1/8 | 17 3/4   |
| 222  | 25 1/4 | 18 11/16 | 1 3/4 | 15 11/16 | 22 1/4 | 25 7/8 | 19 5/16  |
| 245  | 27 1/2 | 20 1/4   | 1 3/4 | 17 1/4   | 24 1/2 | 28 1/8 | 20 7/8   |
| 270  | 30     | 22 1/16  | 1 3/4 | 19 1/16  | 27     | 30 5/8 | 22 11/16 |
| 300  | 33     | 24 3/16  | 1 3/4 | 21 3/16  | 30     | 33 5/8 | 24 13/16 |
| 330  | 36     | 26 1/4   | 1 3/4 | 23 1/4   | 33     | 36 5/8 | 26 7/8   |
| 365  | 39 1/2 | 28 3/4   | 1 3/4 | 25 3/4   | 36 1/2 | 40 1/8 | 29 3/8   |
| 402  | 43 1/4 | 31 3/8   | 2     | 28 3/8   | 40 1/4 | 44 3/8 | 31 1/2   |
| 445  | 47 1/2 | 34 3/8   | 2     | 31 3/8   | 44 1/2 | 48 5/8 | 35 1/2   |
| 490  | 52     | 37 1/2   | 2     | 34 1/2   | 49     | 53 1/8 | 38 5/8   |
| 542  | 57 1/4 | 41 1/4   | 2     | 38 1/4   | 54 1/4 | 58 3/8 | 42 3/8   |

## **NOTES:**

- 1. SLIP OUTLET IS STANDARD.
- 2. OUTLET SCREEN INCLUDES EXPANDED METAL WELDED TO BOLT-ON FLANGE.
- 3. BOLT-ON DAMPER OPTIONS:
  - A. BACKDRAFT
  - B. MOTORIZED CONTROLLED
- 4. BOLT-ON DAMPER REQUIRES OUTLET FLANGE.